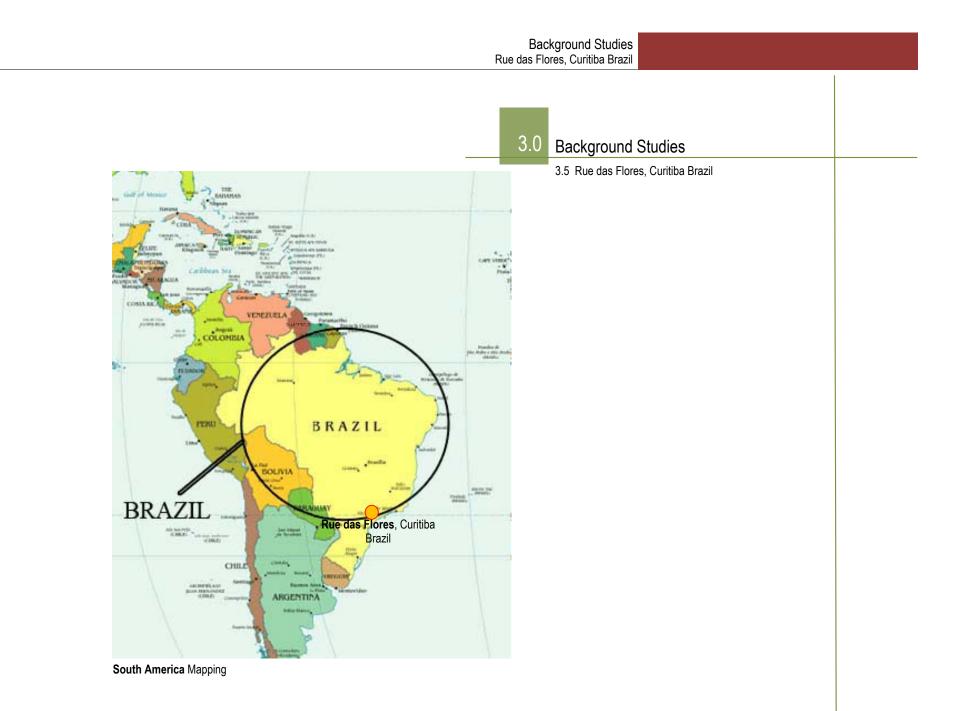

# Background Studies

## Location :

Established and first opened for public in 1972 Rue das Flores or Flower Street located in the center of Curitiba City District in Brazil. Famous with architectural scape, plantation especially flower, and candy's street vendor Rue das Flores is become a unique pedestrian area in the city.

## Area :

Approximately 500 m<sup>2</sup> of pedestrian shopping area.

# Function within area :

Mostly function with commercial, hotel and restaurant, created a unique streetscape within Curitiba City District.