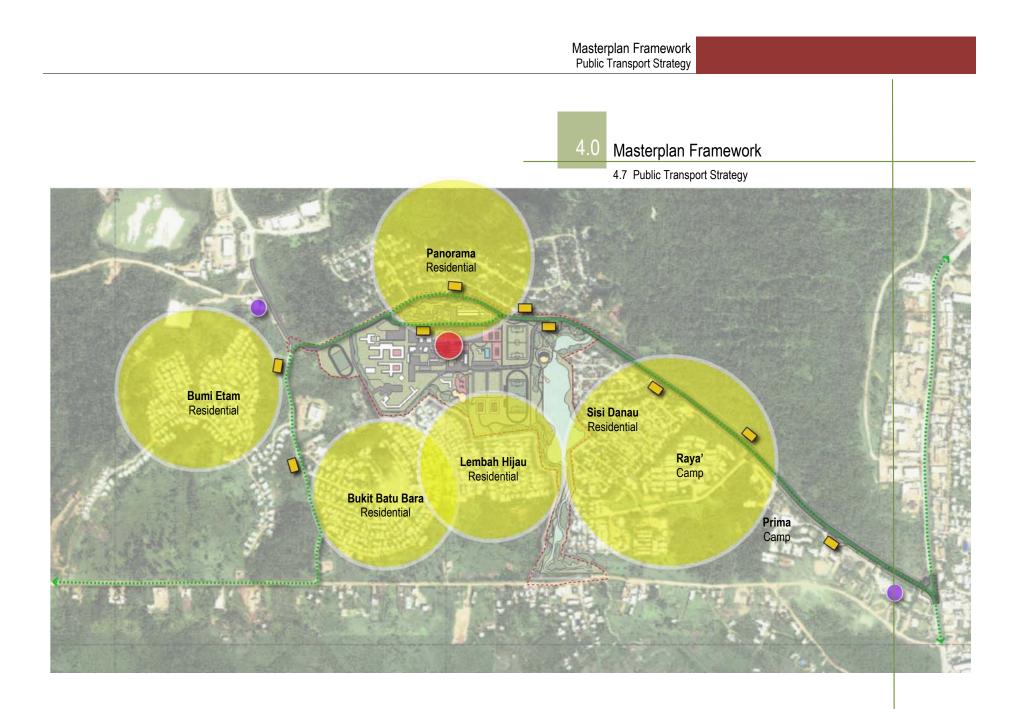

Masterplan Framework Public Transport Strategy

## Public Transport Strategy Central Bussiness Center Area (Townhall ) Public Transport Stop Shelter Interchange *BKS Transportation* Housing Cluster Existing Public Transport Line

### Existing residential :

- 1. Panorama residential
- 2. Bumi Etam residential
- 3. Bukit Batu Bara residential
- 4. Lembah Hijau residential
- 5. Sisi Danau residential
- 6. Daksa Kalimantan Putera GPL Development Area
- 7. PT. Arm & Property Develoment Area

Existing sport and leisure arena

Existing water reserve (retention pond)

Existing school institution (YPPSB)

Existing commercial area (Townhall)

- Existing camp :
  - 1. Raya' camp
  - 2. Prima camp
  - 3. United Tractor camp
  - 4. PAMA camp