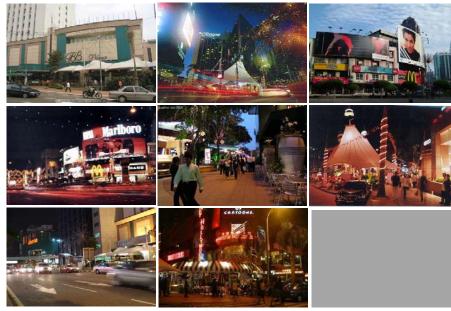

### Function within area :

Commercial function dominate the area itself, with hotel, restaurant located at *Jalan Raja Chulan* and *Jalan Tengkat Thong Shin*. An extraordinary culinary area is located at *Jalan Alor* side to side with *Jalan Bukit Bintang* itself, here we all can find a variety of culinary provide by various restaurant. The old colonial theme of old Kuala Lumpur preserved to be one of attraction here but mostly is already modernize into modern cityscape.