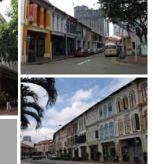

### Location :

Within CBD of Singapore known as Tiong Bahru until 1991 and one of the largest housing development area in Singapore.

### Area :

Approximately 1.658  $\rm Km^2$  and It's been a cluster area for Chinese and India employees from the mid nineteenth century .

### Function within area :

Mostly function is commercial, which is since mid eighties the Singapore Government opened the area to become commercial district under the concept of conservation.

Building façade is arrange and from that time Tanjong Pagar is become one of district which provide global trend of conservation and other urban activities such as caffe, bar and restaurant.