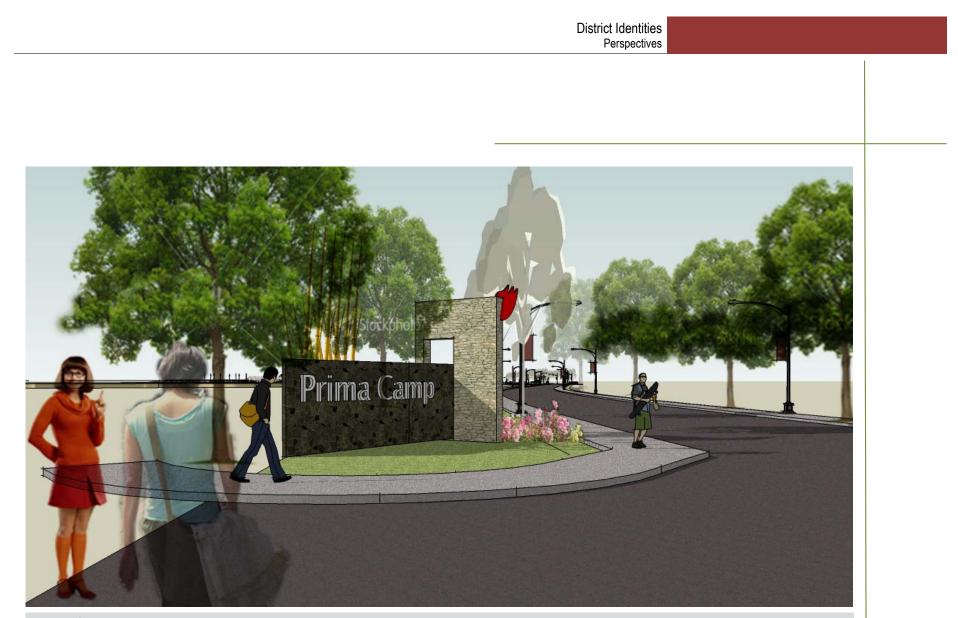

Existing sport and leisure arena

Existing water reserve (retention pond)

Existing school institution (YPPSB)

Existing commercial area (Townhall)

- Existing camp :
  - 1. Raya' camp
  - 2. Prima camp
  - 3. United Tractor camp
  - 4. PAMA camp

View From Central Bussiness District Townhall Commercial Area

View From Green Spine Lake Side

District Signage

Public Transportation's Shelter Improvement

New Vision of Swarga Bara Creativity and Life style Inspired by Nature Creating A Green and Modern Way of Urban Mine Living