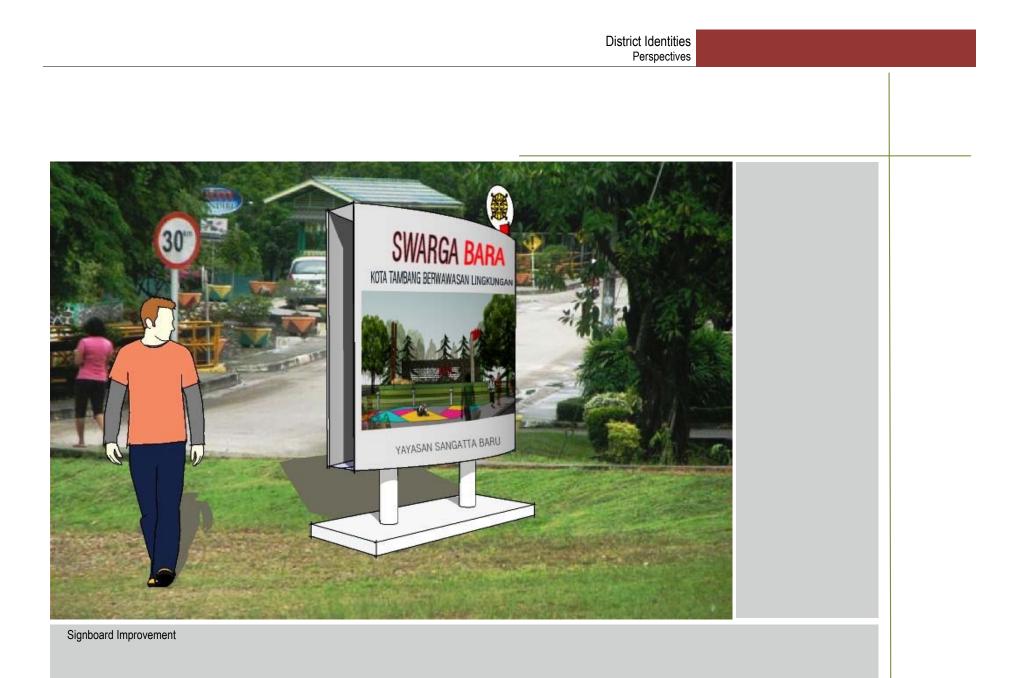

View From Central Bussiness District Townhall Commercial Area

View From Green Spine Lake Side

District Signage

Public Transportation's Shelter Improvement

New Vision of Swarga Bara Creativity and Life style Inspired by Nature Creating A Green and Modern Way of Urban Mine Living