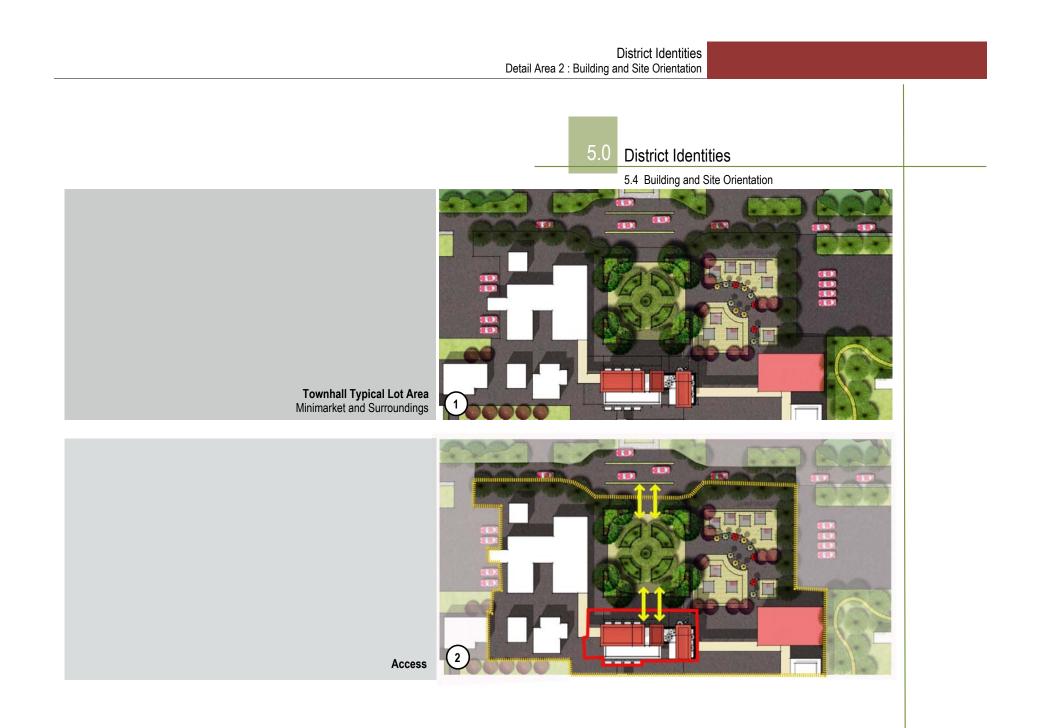

Townhall Typical Parcel Landscape Layout Minimarket and Surroundings

District Identities Detail Area 1 : Landscape Diagram

District Identities Detail Area 1 : Landscape Diagram

View From Central Bussiness District