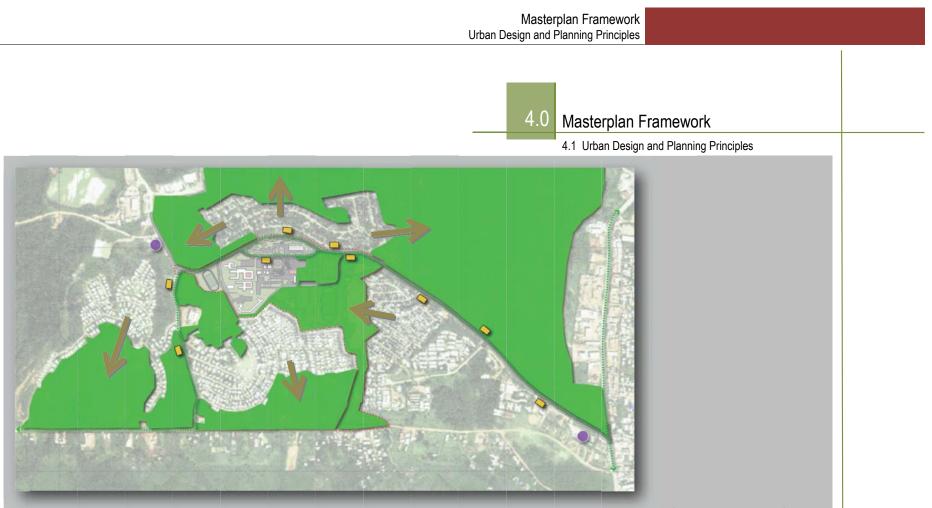

# Masterplan Framework

4.1 Urban Design and Planning Principles

New Economic Core : Urban Center Of The Swarga Bara Continue the effort of the current economic core at Sengata Lama and bring Swarga Bara to the next level. Create a urban center core which heighten the image of the area as modern new Swarga Bara.

- Mixed use core : mixed use core combining office, retail, residential, government use and other amenities is planned to achieve the ultimate 'place' : a liveable, dynamic, and vibrant urban center for the city that provide round the clock activities and services for it's resident to live work and play.