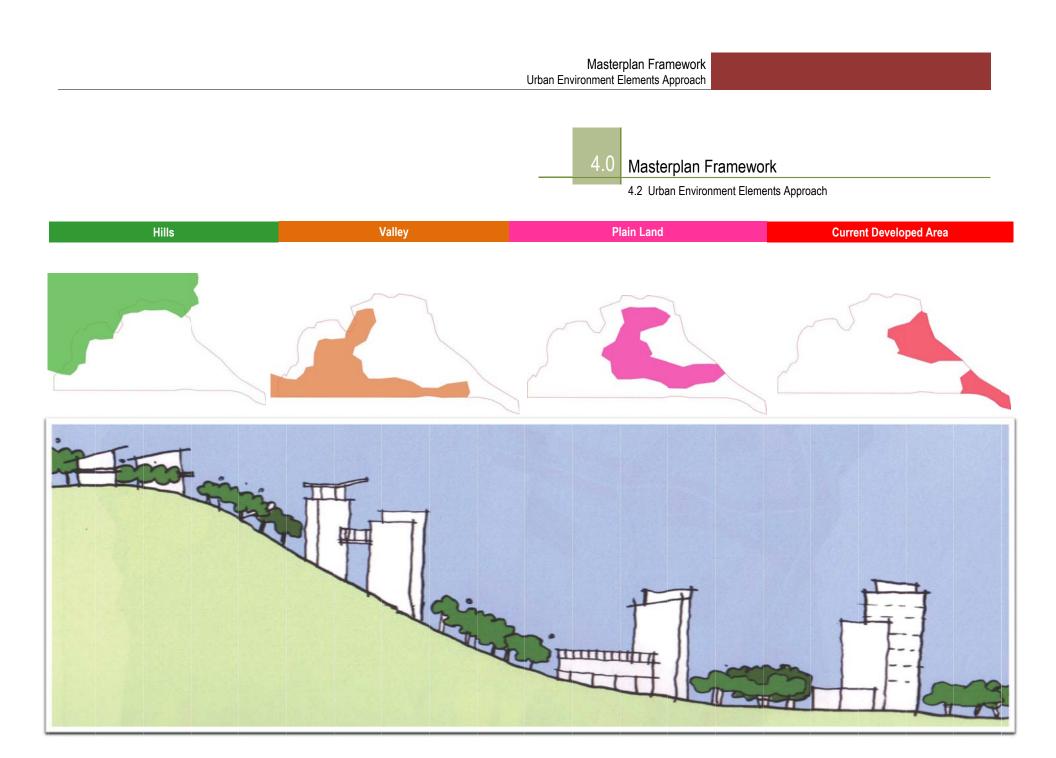

# Masterplan Framework

4.1 Urban Design and Planning Principles

New Economic Core : Urban Center Of The Swarga Bara Continue the effort of the current economic core at Sengata Lama and bring Swarga Bara to the next level. Create a urban center core which heighten the image of the area as modern new Swarga Bara.

- Mixed use core : mixed use core combining office, retail, residential, government use and other amenities is planned to achieve the ultimate 'place' : a liveable, dynamic, and vibrant urban center for the city that provide round the clock activities and services for it's resident to live work and play.

# Masterplan Framework

4.1 Urban Design and Planning Principles

Create Swarga Bara multi clusters/nucleus that are specialized in it's new Swarga Bara Core allowing each cluster to have distinct identity and character.

- Cluster model : each cluster consist of residential components and center for commercial and public amenity. This will ensure the development can be more independent and self-sustained.
- Incremental growth : by defining a clear cluster structure, development can take place in incremental growth and more focused on certain zone, avoiding sprawl and over urbani.

# Masterplan Framework

4.1 Urban Design and Planning Principles

Promote mix of compatible uses and synergy between land use components to achieve a round the clock activity and a liveable environment for live, work and play.

- Creative programming : allow variety of uses that are beyond typical or standard that are compatible with Swarga Bara both vertically and horizontally. The programs should be creatively planned to promote growth and synergy between uses.
- Human scale public access : focus on human scale to allow activities to be experienced on ground or street level and conceivable in walking distance by creating series of path and nodes. Allow certain degree of public penetration to building, create places of congregation to celebrate urban activity.

## Masterplan Framework

4.1 Urban Design and Planning Principles

**Nodes of Landmark Places** : Global Image and Distinct Swarga Bara Identity Through careful placement and assignment of key civic/public building, create a series of 'architectural jewel' by re-interpreting Swarga Bara's distinct architectural elements which in overall will contribute to the new modern image of Swarga Bara which also become a place for the people.

- Global image : spectacular distinct architecture that will boost image of the area in general and thus will have a trickle down effect to the economy and tourism.
- Identity and place making : create a distinctive civic building which has certain level of public accessibility so it can become the place for people to gather and thus become identity for the Swarga Bara.