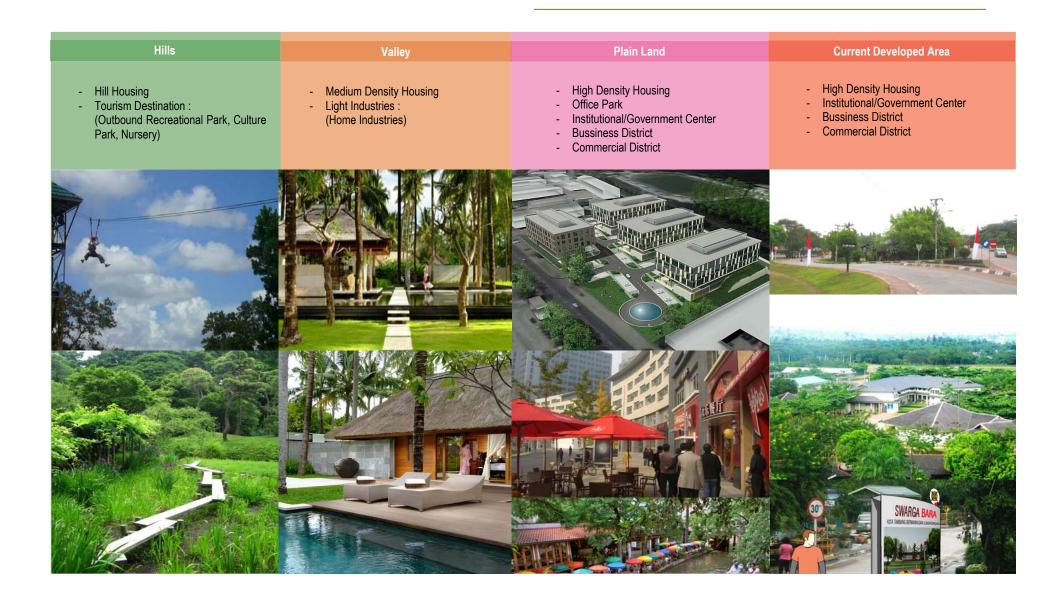

# Masterplan Framework

4.1 Urban Design and Planning Principles

New Economic Core : Urban Center Of The Swarga Bara Continue the effort of the current economic core at Sengata Lama and bring Swarga Bara to the next level. Create a urban center core which heighten the image of the area as modern new Swarga Bara.

- Mixed use core : mixed use core combining office, retail, residential, government use and other amenities is planned to achieve the ultimate 'place' : a liveable, dynamic, and vibrant urban center for the city that provide round the clock activities and services for it's resident to live work and play.

# Masterplan Framework

4.1 Urban Design and Planning Principles

Create Swarga Bara multi clusters/nucleus that are specialized in it's new Swarga Bara Core allowing each cluster to have distinct identity and character.

- Cluster model : each cluster consist of residential components and center for commercial and public amenity. This will ensure the development can be more independent and self-sustained.
- Incremental growth : by defining a clear cluster structure, development can take place in incremental growth and more focused on certain zone, avoiding sprawl and over urbani.

# Masterplan Framework

4.1 Urban Design and Planning Principles

Promote mix of compatible uses and synergy between land use components to achieve a round the clock activity and a liveable environment for live, work and play.

- Creative programming : allow variety of uses that are beyond typical or standard that are compatible with Swarga Bara both vertically and horizontally. The programs should be creatively planned to promote growth and synergy between uses.
- Human scale public access : focus on human scale to allow activities to be experienced on ground or street level and conceivable in walking distance by creating series of path and nodes. Allow certain degree of public penetration to building, create places of congregation to celebrate urban activity.

## Masterplan Framework

4.1 Urban Design and Planning Principles

**Nodes of Landmark Places** : Global Image and Distinct Swarga Bara Identity Through careful placement and assignment of key civic/public building, create a series of 'architectural jewel' by re-interpreting Swarga Bara's distinct architectural elements which in overall will contribute to the new modern image of Swarga Bara which also become a place for the people.

- Global image : spectacular distinct architecture that will boost image of the area in general and thus will have a trickle down effect to the economy and tourism.
- Identity and place making : create a distinctive civic building which has certain level of public accessibility so it can become the place for people to gather and thus become identity for the Swarga Bara.