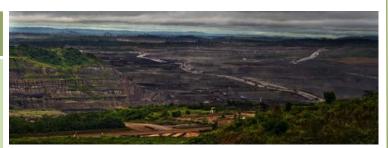

# Strength

- Location : Hilly / plain area surrounded by large mining area. Beautiful scenery background.
- Weather : All year sunny and heavily rain weather.
  Infrastructure : Readily available roads access.
- International reputation : One of Indonesia's leading coal mining is located in Sengata nearly Swarga Bara site.Existence of cultural sites and protected green areas.

# Constraint

- Bad environmental practice; examples coal mining and pollutant industries.
  Existing poor of waste garbage management system.
  Low environmental responsibility.
  Unstable air quality.
  Existing poor of water distribution management system.