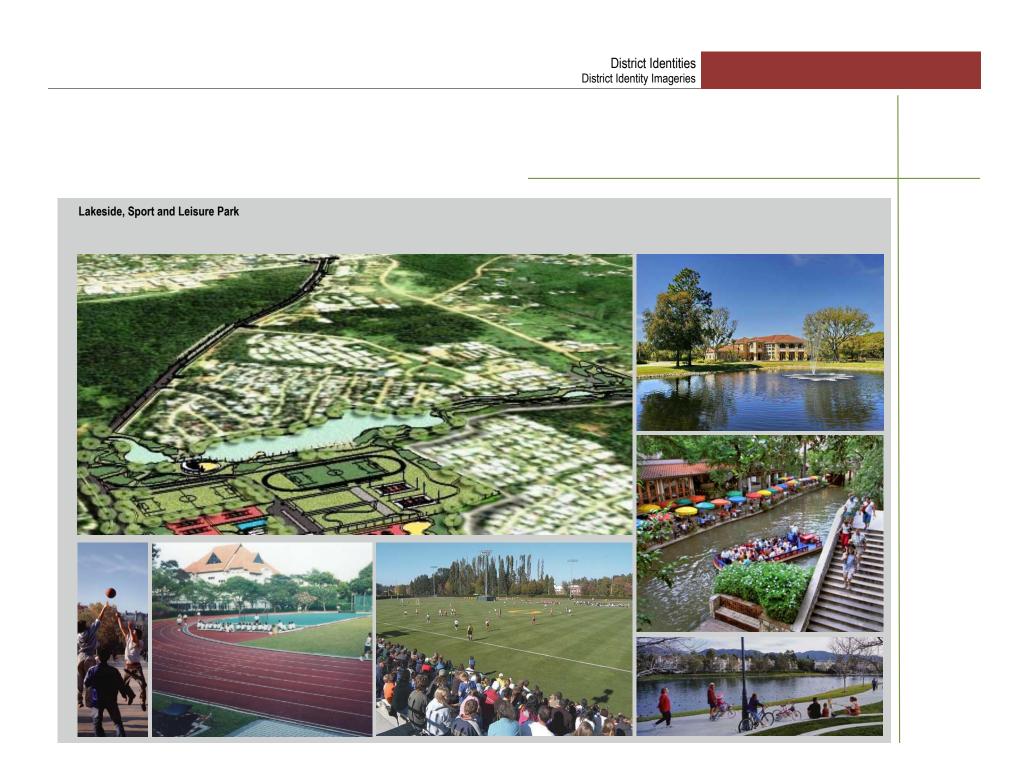

## Urban Activity Diagram

- (1) Central Bussiness Center Area (Townhall)
- 2 Educational Center Area (YPPSB)
- 3 Office Park
- 4 Sport and Leisure Area
- 5 Light Industrial Area at Road 9
- (6) Housings