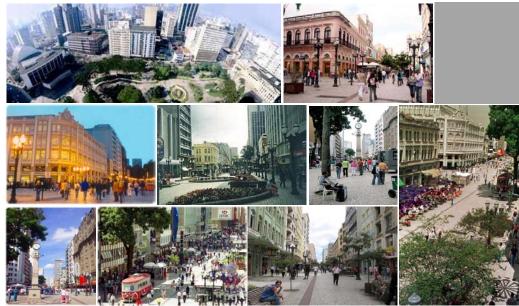

## Location :

Established and first opened for public in 1972 Rue das Flores or Flower Street located in the center of Curitiba City District in Brazil. Famous with architectural scape, plantation especially flower, and candy's street vendor Rue das Flores is become a unique pedestrian area in the city.

# Function within area :

Mostly function with commercial, hotel and restaurant, created a unique streetscape within Curitiba City District.