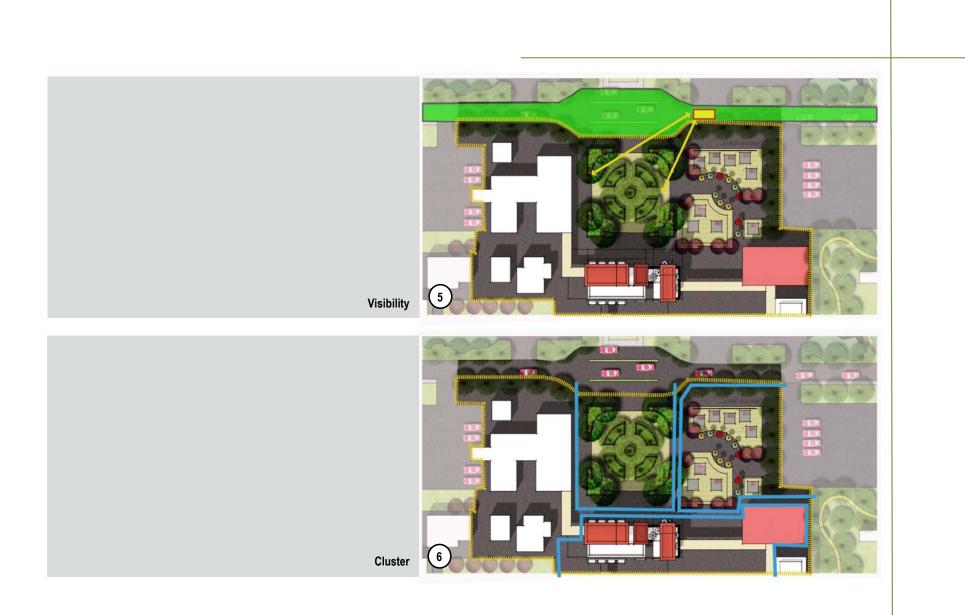

ntities<br>District Identity Imageries        |                                                            |
|-----------------------------------------------------------|------------------------------------------------------------|
|                                                           | 5.0 District Identities<br>5.2 District Identity Imageries |
| Townhall Business District<br>Minimarket and Surroundings |                                                            |
| <image/>                                                  | <image/>                                                   |







Townhall Typical Parcel Landscape Layout Minimarket and Surroundings

District Identities Detail Area 1 : Landscape Diagram





District Identities Detail Area 1 : Landscape Diagram













View From Central Bussiness District



View From Central Bussiness District Townhall Commercial Area



View From Green Spine Lake Side



District Signage





Public Transportation's Shelter Improvement





New Vision of Swarga Bara Creativity and Life style Inspired by Nature Creating A Green and Modern Way of Urban Mine Living

Summary New Vision of Swarga Bara Swarga Bara The new model for modern Swarga Bara where people can celebrate life, discover nature, share success and experience distinct culture which provide best environment that foster creativity, innovation and leave one with the freedom of imagination.