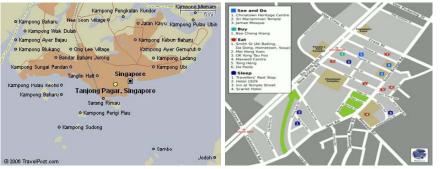

### Location :

Within CBD of Singapore known as Tiong Bahru until 1991 and one of the largest housing development area in Singapore.

### Area :

Approximately 1.658  $\rm Km^2$  and It's been a cluster area for Chinese and India employees from the mid nineteenth century .

### Function within area :

Mostly function is commercial, which is since mid eighties the Singapore Government opened the area to become commercial district under the concept of conservation.

Building façade is arrange and from that time Tanjong Pagar is become one of district which provide global trend of conservation and other urban activities such as caffe, bar and restaurant.