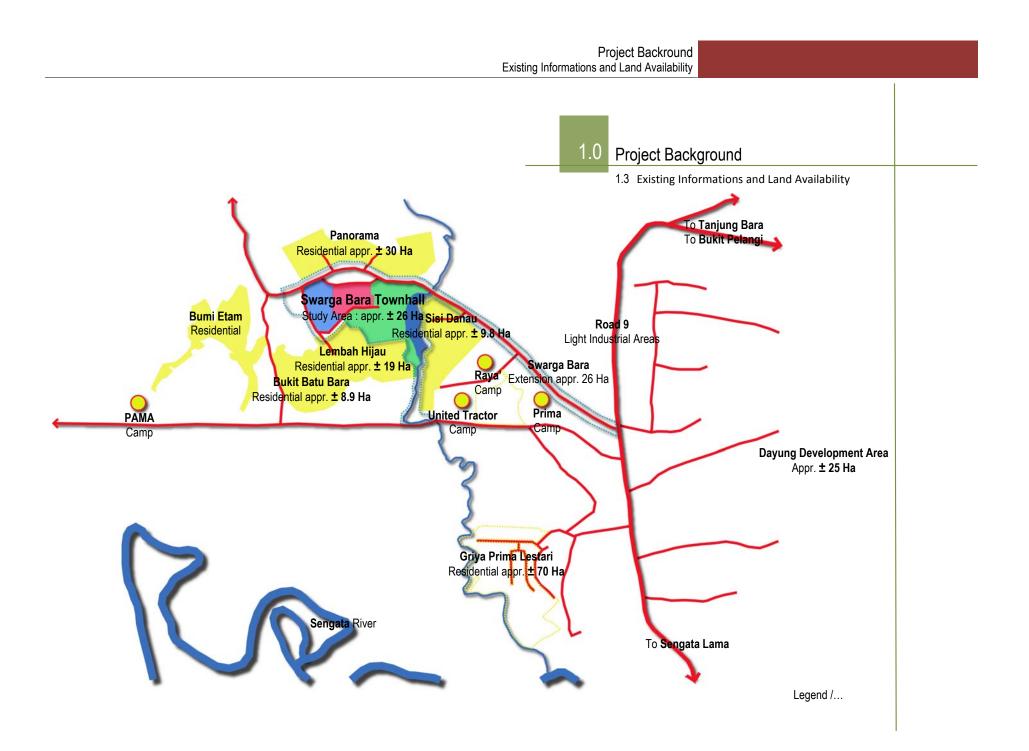

# Project Background

Project Backround Existing Informations and Land Availability

### Description

Total site area is approximately 26 Ha is roughly divided into streetscape and existing commercial area. Contour aspec is relatively flat and gentle slope which is populated by existing residential.

Current use of the site : offices, banks, sport facilities, school, hospital, commercial area and residential use

Elements to be kept / preserved : current description on the legend side

Elements to be considered / re-planning : commercial area at townhall and sport facilities

Natural elements : creek, retention pond (lake) and protected green

### Existing residential :

- 1. Panorama residential
- 2. Bumi Etam residential
- 3. Bukit Batu Bara residential
- 4. Lembah Hijau residential
- 5. Sisi Danau residential
- 6. Daksa Kalimantan Putera GPL Development Area
- 7. PT. Arm & Property Develoment Area

Existing sport and leisure arena

Existing water reserve (retention pond)

Existing school institution (YPPSB)

Existing commercial area (Townhall)

- Existing camp :
  - 1. Raya' camp
  - 2. Prima camp
  - 3. United Tractor camp
  - 4. PAMA camp

Existing road