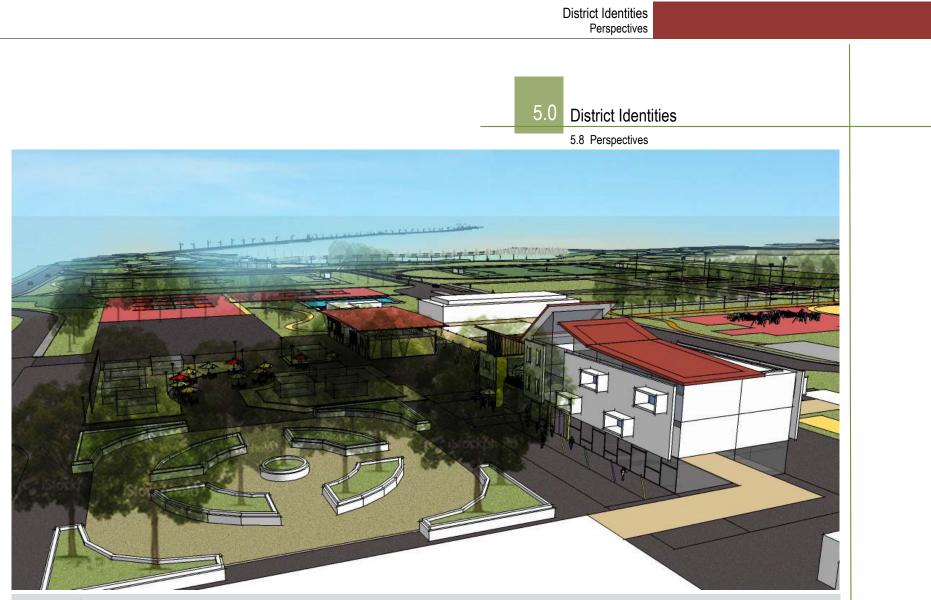

View From Central Bussiness District Townhall Commercial Area

View From Green Spine Lake Side

District Signage

Public Transportation's Shelter Improvement

New Vision of Swarga Bara Creativity and Life style Inspired by Nature Creating A Green and Modern Way of Urban Mine Living