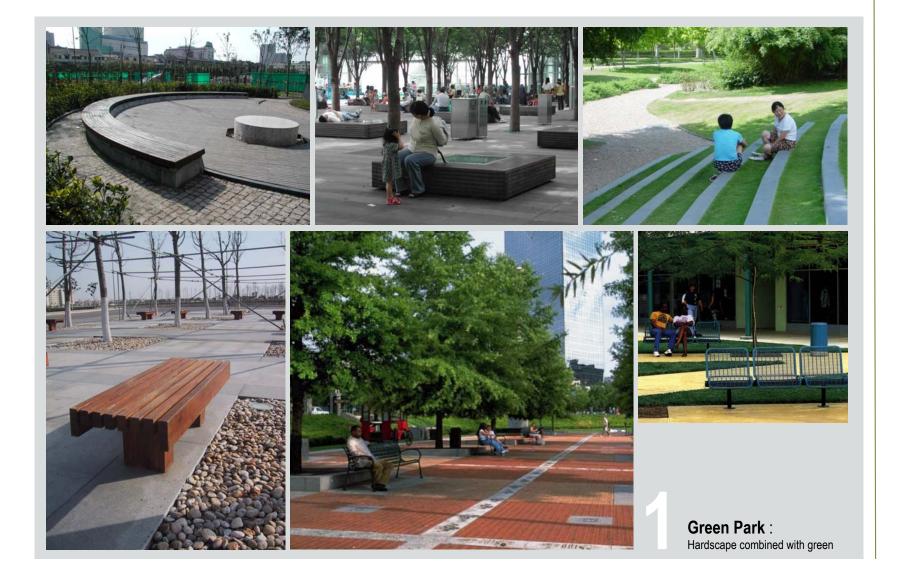

Townhall Typical Parcel Landscape Layout Minimarket and Surroundings

District Identities Detail Area 1 : Landscape Diagram

District Identities Detail Area 1 : Landscape Diagram

View From Central Bussiness District