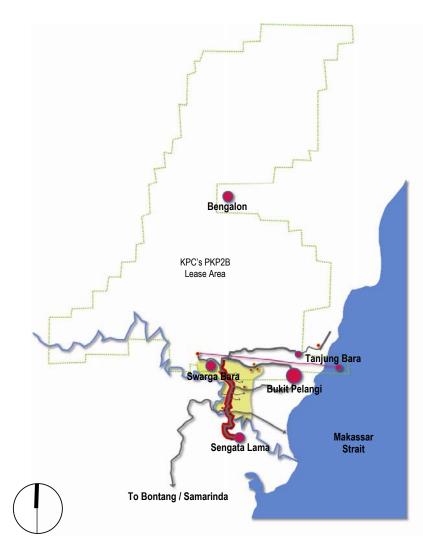

# Project Backround Strength, Opportunities and Constraints Analysis

1.2 Strength, Opportunities and Constraints Analysis

# Strength

- Location : Hilly / plain area surrounded by large mining area. Beautiful scenery background.
- Weather : All year sunny and heavily rain weather.
  Infrastructure : Readily available roads access.
- International reputation : One of Indonesia's leading coal mining is located in Sengata nearly Swarga Bara site.Existence of cultural sites and protected green areas.