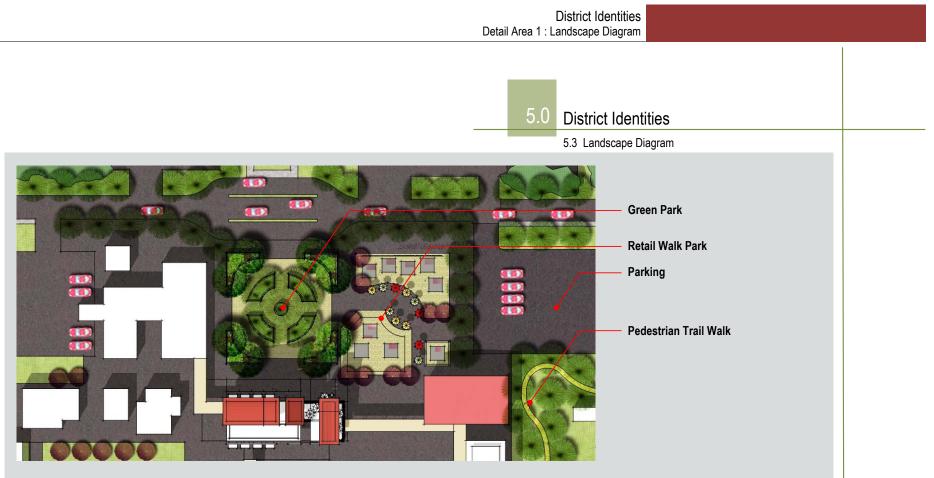

Townhall Typical Parcel Landscape Layout Minimarket and Surroundings

District Identities Detail Area 1 : Landscape Diagram

District Identities Detail Area 1 : Landscape Diagram

View From Central Bussiness District