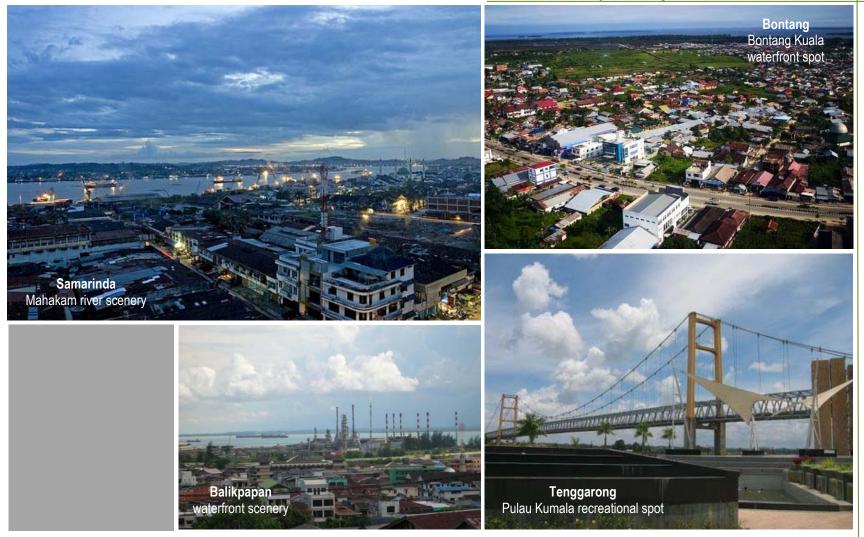

# Project Background

Project Backround Existing Informations and Land Availability

## Description

The project is developed upon the Swarga Bara, Sengata zone which is projected to be the one of Regional Class; attracting local and foreign players as well as providing social and economic benefit for Swarga Bara as well as Sengata. Swarga Bara the site is hilly plain on North East of Sengata Lama, surrounded by large mining area. The total site is approximately 26 Ha, almost half is hilly land and the rest is relatively plain land.