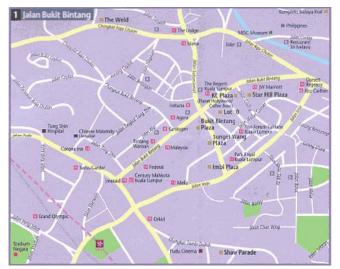

#### Location :

Located in the center of Kuala Lumpur, Malaysia crosses with three major street; Jalan Bukit Bintang, Jalan Pudu, and Jalan Sultan Ismail.

### Area :

Approximately 3 Km of pedestrian shopping area.

### Function within area :

Commercial function dominate the area itself, with hotel, restaurant located at *Jalan Raja Chulan* and *Jalan Tengkat Thong Shin*. An extraordinary culinary area is located at *Jalan Alor* side to side with *Jalan Bukit Bintang* itself, here we all can find a variety of culinary provide by various restaurant. The old colonial theme of old Kuala Lumpur preserved to be one of attraction here but mostly is already modernize into modern cityscape.