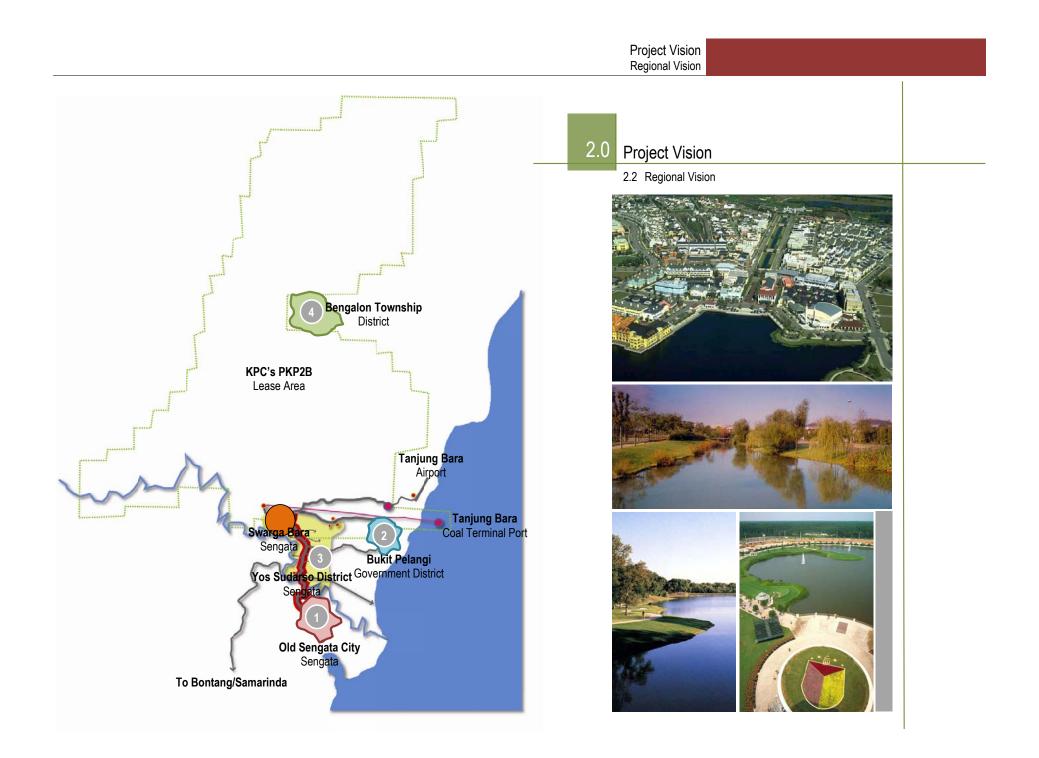

" Destination Hub for Sengata and Gateway to Swarga Bara "

# Project Vision Regional Vision

# **Project Vision**

In the line of one biggest coal mining company, Sengata will become the starting point of **Ecologycal Urban Mine** belt that expand from North to South, and will also become a catalyst and model for other surrounding cities. The final goal is to bring the whole Sengata to thrive and prosper.