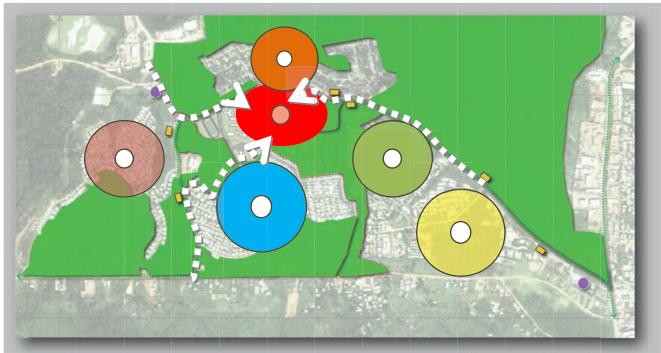

# Masterplan Framework

4.1 Urban Design and Planning Principles

Create Swarga Bara multi clusters/nucleus that are specialized in it's new Swarga Bara Core allowing each cluster to have distinct identity and character.

- Cluster model : each cluster consist of residential components and center for commercial and public amenity. This will ensure the development can be more independent and self-sustained.
- Incremental growth : by defining a clear cluster structure, development can take place in incremental growth and more focused on certain zone, avoiding sprawl and over urbani.