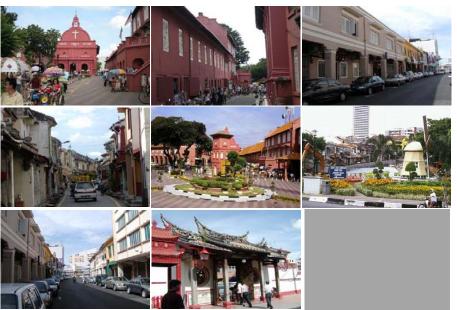

# Background Studies

Natural and existing resources will enable to bring a new hope of future development and to bring value the whole city into tourism and social-economic development.

### Location :

One of fourteen state in Malaysia, located along in the west coast of Malaka Strait between Negeri Sembilan State and Johor State.

### Area :

Approximately 1.658 Km<sup>2</sup> divided into three region;

- 1. Malaka Tengah
- 2. Alor Gajah
- 3. Jasin

Easy accessibility using express way of North to South of Malaysia and reach almost an hour and half from Kuala Lumpur and within three hours from Singapore.

### Function within area :

- 1. Public Facilities
- 2. Rural development and agriculture
- 3. Housing, Local government and Environment
- 4. Industrial, Science and Technology
- 5. Human Resources, Health and Consumer affair
- 6. Tourism and Culture
- 7. Education
- 8. Family development, Youth and Sport
- 9. Islamic cultural center, Land, Finance and Economic Planning.

Imageries

Orientation