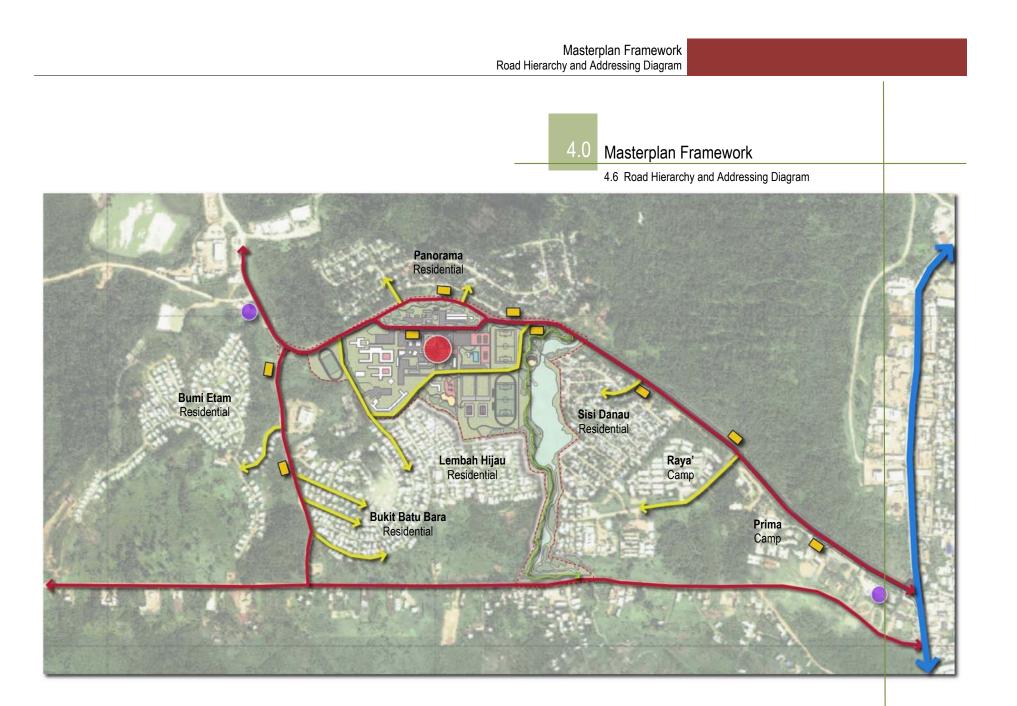

Masterplan Framework Public Transport Strategy

## Public Transport Strategy Central Bussiness Center Area (Townhall ) Public Transport Stop Shelter Interchange *BKS Transportation* Housing Cluster Existing Public Transport Line

## Urban Activity Diagram

- (1) Central Bussiness Center Area (Townhall)
- 2 Educational Center Area (YPPSB)
- 3 Office Park
- 4 Sport and Leisure Area
- 5 Light Industrial Area at Road 9
- (6) Housings