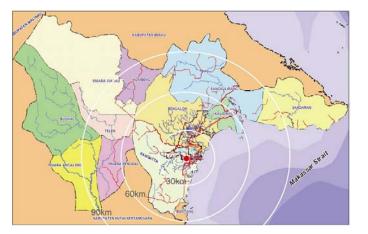

## Project Backround Site Description

## Description

The project is developed upon the Swarga Bara, Sengata zone which is projected to be the one of Regional Class; attracting local and foreign players as well as providing social and economic benefit for Swarga Bara as well as Sengata. Swarga Bara the site is hilly plain on North East of Sengata Lama, surrounded by large mining area. The total site is approximately 26 Ha, almost half is hilly land and the rest is relatively plain land.