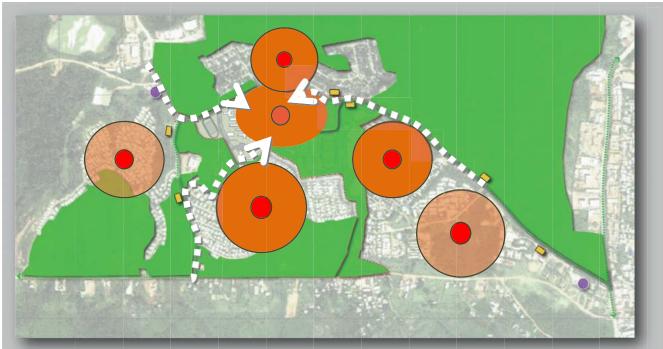

# Masterplan Framework

4.1 Urban Design and Planning Principles

Create Swarga Bara multi clusters/nucleus that are specialized in it's new Swarga Bara Core allowing each cluster to have distinct identity and character.

- Cluster model : each cluster consist of residential components and center for commercial and public amenity. This will ensure the development can be more independent and self-sustained.
- Incremental growth : by defining a clear cluster structure, development can take place in incremental growth and more focused on certain zone, avoiding sprawl and over urbani.