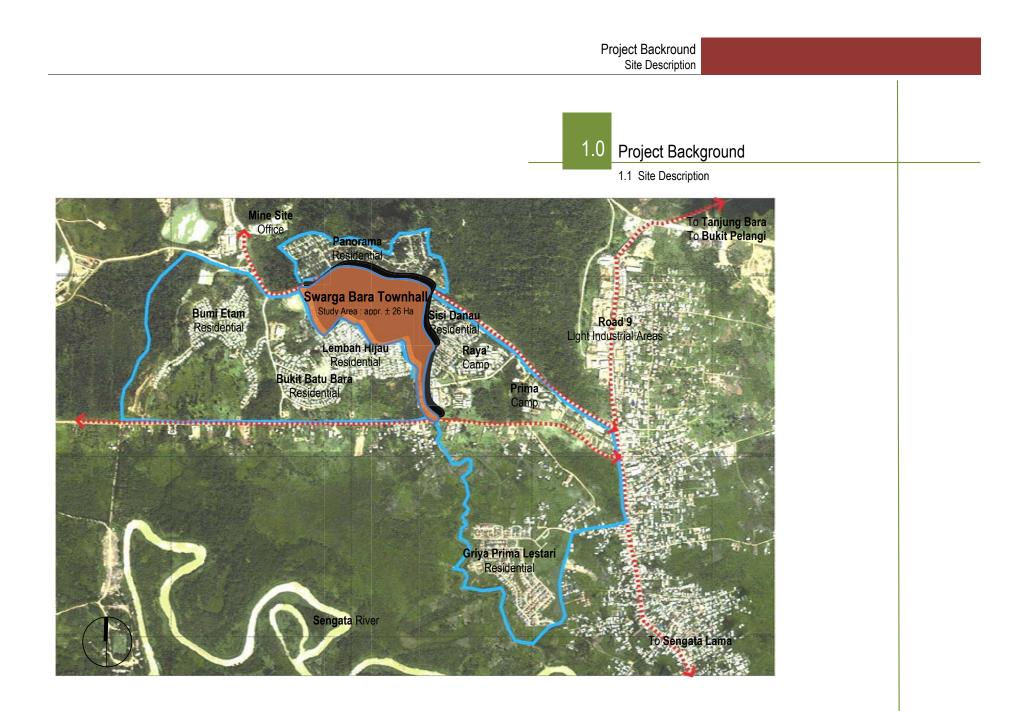

## Project Backround Site Description

# Project Background

Keyplan

## Description

The project is developed upon the Swarga Bara, Sengata zone which is projected to be the one of Regional Class; attracting local and foreign players as well as providing social and economic benefit for Swarga Bara as well as Sengata. Swarga Bara the site is hilly plain on North East of Sengata Lama, surrounded by large mining area. The total site is approximately 26 Ha, almost half is hilly land and the rest is relatively plain land.