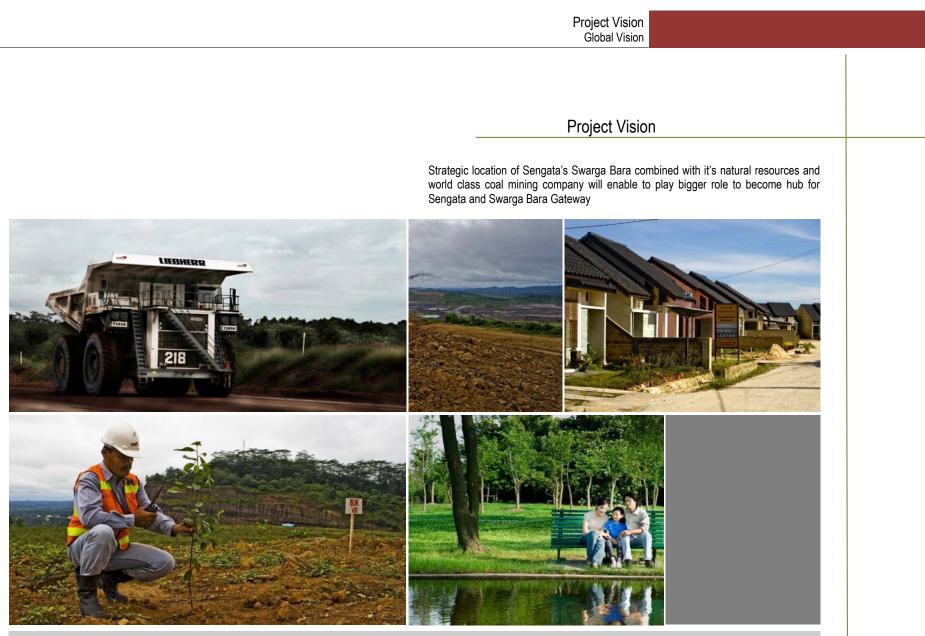

" Destination Hub for Sengata and Gateway to Swarga Bara "

# **Project Vision**

In the line of one biggest coal mining company, Sengata will become the starting point of **Ecologycal Urban Mine** belt that expand from North to South, and will also become a catalyst and model for other surrounding cities. The final goal is to bring the whole Sengata to thrive and prosper.