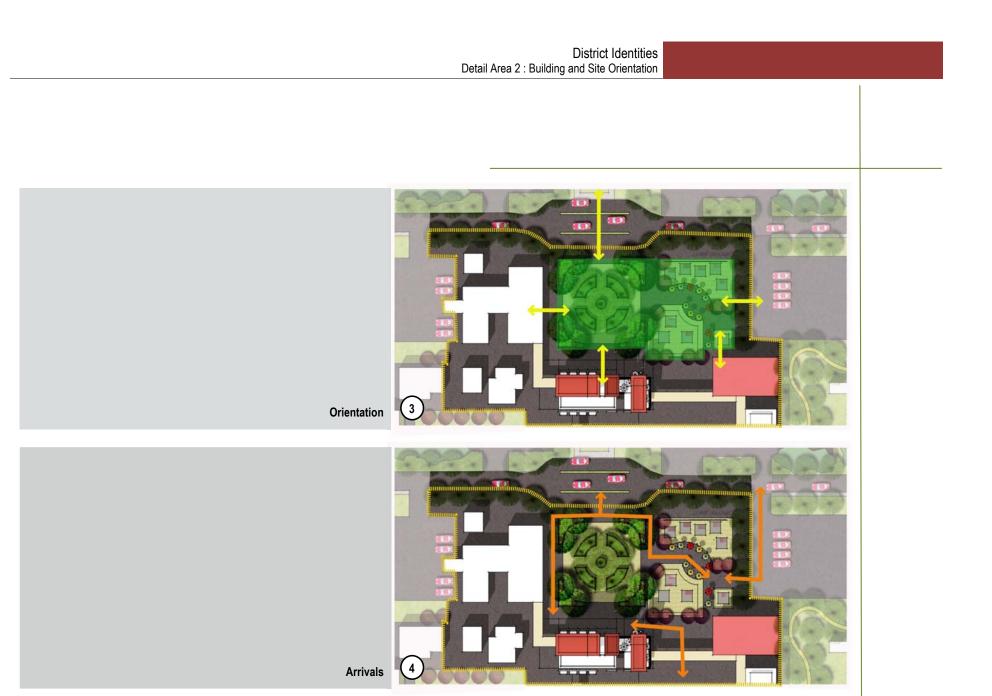

Identities<br>District Identity Imageries        |                                                            |
|-----------------------------------------------------------|------------------------------------------------------------|
|                                                           | 5.0 District Identities<br>5.2 District Identity Imageries |
| Townhall Business District<br>Minimarket and Surroundings |                                                            |
| <image/>                                                  | <image/>                                                   |







Townhall Typical Parcel Landscape Layout Minimarket and Surroundings

District Identities Detail Area 1 : Landscape Diagram





District Identities Detail Area 1 : Landscape Diagram













View From Central Bussiness District



View From Central Bussiness District Townhall Commercial Area



View From Green Spine Lake Side



District Signage





Public Transportation's Shelter Improvement





New Vision of Swarga Bara Creativity and Life style Inspired by Nature Creating A Green and Modern Way of Urban Mine Living

Summary New Vision of Swarga Bara Swarga Bara The new model for modern Swarga Bara where people can celebrate life, discover nature, share success and experience distinct culture which provide best environment that foster creativity, innovation and leave one with the freedom of imagination.