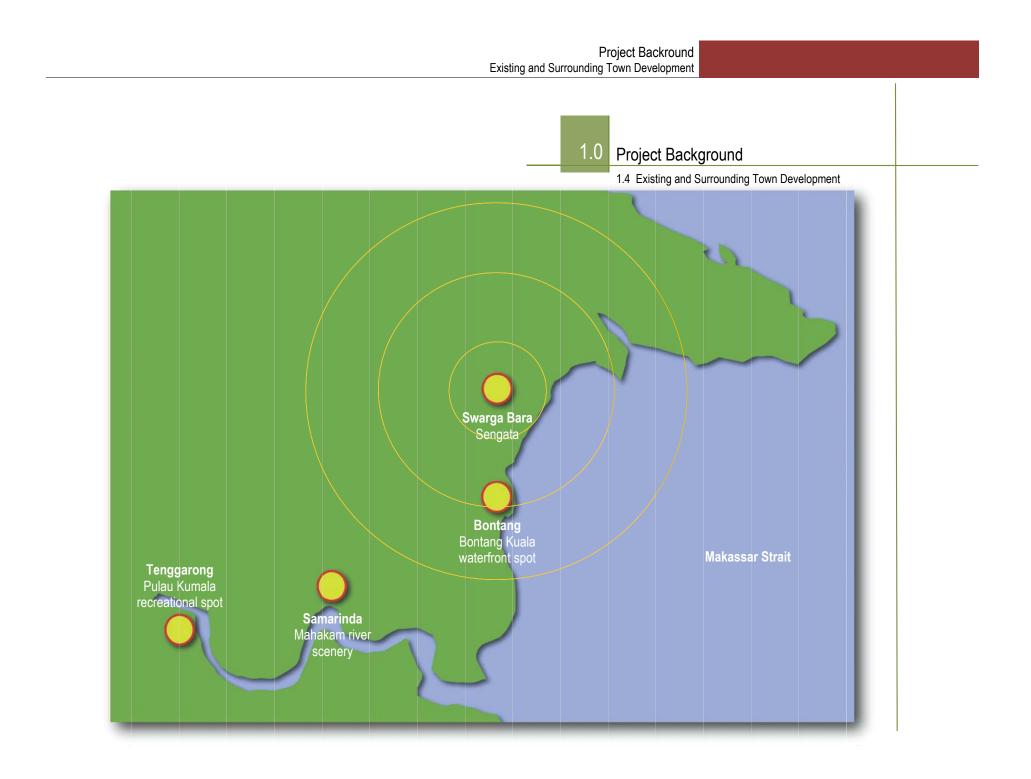

# Project Background

Project Backround Existing Informations and Land Availability

## Description

The project is developed upon the Swarga Bara, Sengata zone which is projected to be the one of Regional Class; attracting local and foreign players as well as providing social and economic benefit for Swarga Bara as well as Sengata. Swarga Bara the site is hilly plain on North East of Sengata Lama, surrounded by large mining area. The total site is approximately 26 Ha, almost half is hilly land and the rest is relatively plain land.