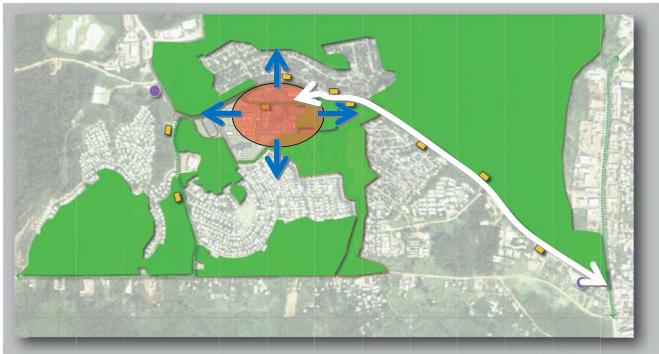

# Masterplan Framework

4.1 Urban Design and Planning Principles

New Economic Core : Urban Center Of The Swarga Bara Continue the effort of the current economic core at Sengata Lama and bring Swarga Bara to the next level. Create a urban center core which heighten the image of the area as modern new Swarga Bara.

## Masterplan Framework

4.1 Urban Design and Planning Principles

**Nodes of Landmark Places** : Global Image and Distinct Swarga Bara Identity Through careful placement and assignment of key civic/public building, create a series of 'architectural jewel' by re-interpreting Swarga Bara's distinct architectural elements which in overall will contribute to the new modern image of Swarga Bara which also become a place for the people.