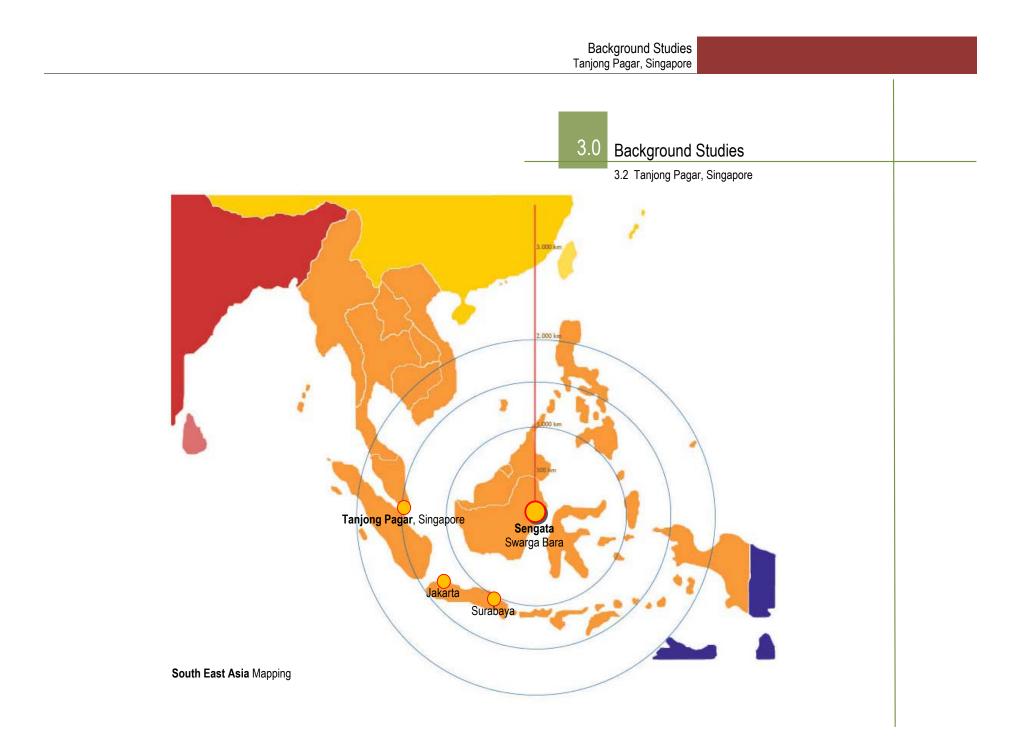

# Background Studies

### Location :

Within CBD of Singapore known as Tiong Bahru until 1991 and one of the largest housing development area in Singapore.

### Area :

Approximately 1.658  $\rm Km^2$  and It's been a cluster area for Chinese and India employees from the mid nineteenth century .

### Function within area :

Mostly function is commercial, which is since mid eighties the Singapore Government opened the area to become commercial district under the concept of conservation.

Building façade is arrange and from that time Tanjong Pagar is become one of district which provide global trend of conservation and other urban activities such as caffe, bar and restaurant.