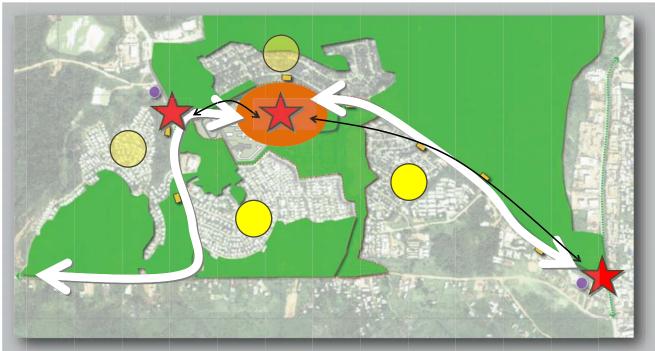

## Masterplan Framework

4.1 Urban Design and Planning Principles

**Nodes of Landmark Places** : Global Image and Distinct Swarga Bara Identity Through careful placement and assignment of key civic/public building, create a series of 'architectural jewel' by re-interpreting Swarga Bara's distinct architectural elements which in overall will contribute to the new modern image of Swarga Bara which also become a place for the people.

- Global image : spectacular distinct architecture that will boost image of the area in general and thus will have a trickle down effect to the economy and tourism.
- Identity and place making : create a distinctive civic building which has certain level of public accessibility so it can become the place for people to gather and thus become identity for the Swarga Bara.