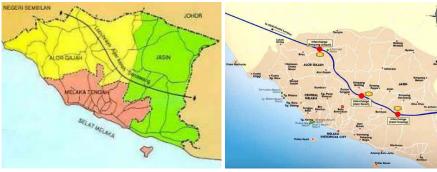

# Background Studies

Natural and existing resources will enable to bring a new hope of future development and to bring value the whole city into tourism and social-economic development.

### Location :

One of fourteen state in Malaysia, located along in the west coast of Malaka Strait between Negeri Sembilan State and Johor State.

### Area :

Approximately 1.658 Km<sup>2</sup> divided into three region;

- 1. Malaka Tengah
- 2. Alor Gajah
- 3. Jasin

Easy accessibility using express way of North to South of Malaysia and reach almost an hour and half from Kuala Lumpur and within three hours from Singapore.

### Function within area :

- 1. Public Facilities
- 2. Rural development and agriculture
- 3. Housing, Local government and Environment
- 4. Industrial, Science and Technology
- 5. Human Resources, Health and Consumer affair
- 6. Tourism and Culture
- 7. Education
- 8. Family development, Youth and Sport
- 9. Islamic cultural center, Land, Finance and Economic Planning.