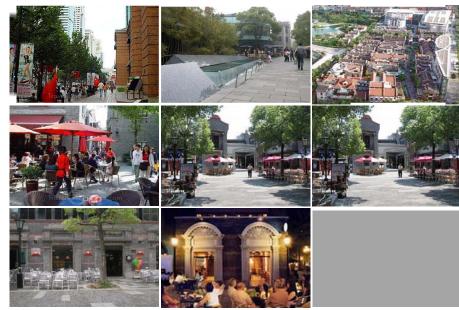

# Background Studies

## Location :

Within the center of Shanghai, China, and south of Huaihai Zhong Lu, Shanghai's Xin Tian Di is one of tourists destination which provide cityscape attraction, historical site and culture. Xin Tian Di is famous with modern and Shikumen architectural scape, and also unique. Conserving the existing building material source on the outside of the building but almost totally different from the inside. International gallery, bar, caffe, boutique and restaurant are the theme of Xin Tian Di.

Area :

Approximately 60.000 m<sup>2</sup>.

Function within area : Mostly function is commercial.

**Green Spine** : Where Man Meet Nature Create a grand green gesture as the heart of development that signify the bonding element between man and nature. Start a new beginning of a Swarga Bara 'green necklace' program.