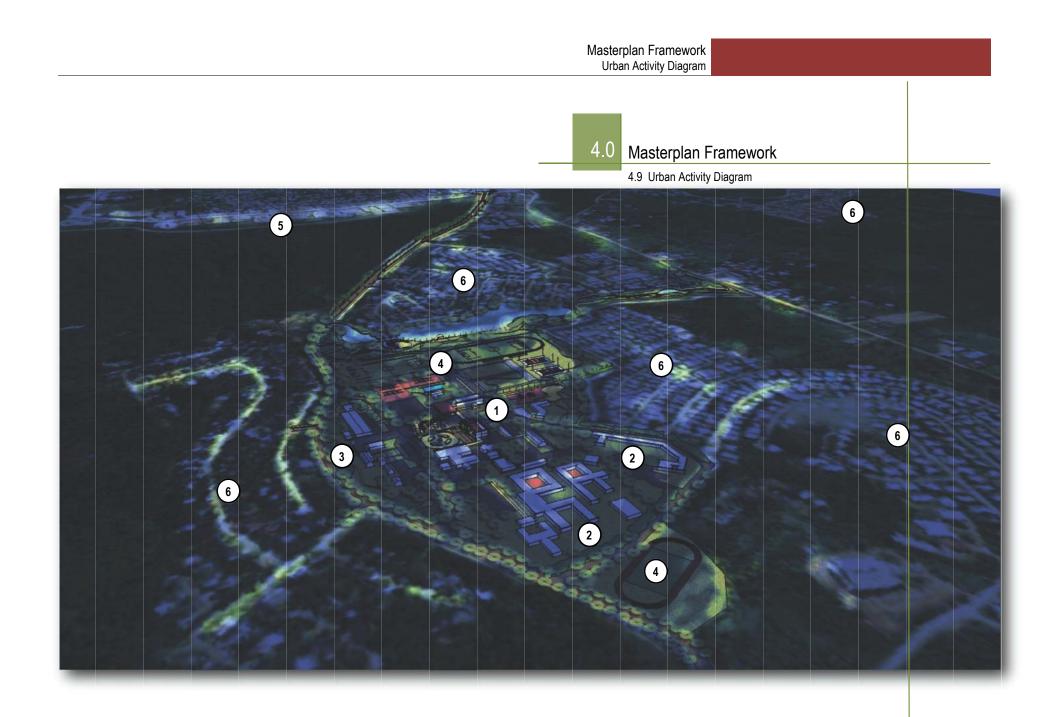

## Urban Activity Diagram

- (1) Central Bussiness Center Area (Townhall)
- 2 Educational Center Area (YPPSB)
- 3 Office Park
- 4 Sport and Leisure Area
- 5 Light Industrial Area at Road 9
- (6) Housings